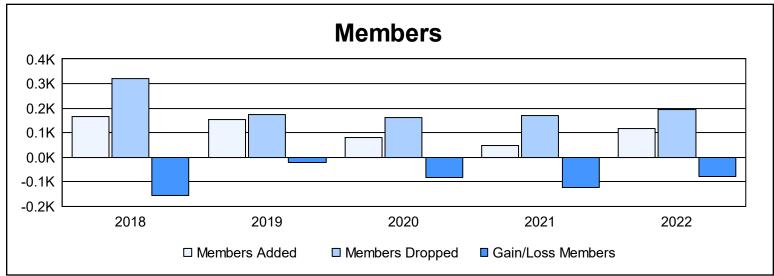

District 31 L

As of June 2022 Cumulative

| Year      | New<br>Clubs | Dropped<br>Clubs | Gain/<br>Loss<br>Clubs | New<br>Members | Charter<br>Members | Reinstate<br>Members | Transfer<br>Members | Total<br>Member<br>Added | Total<br>Members<br>Dropped | Gain/<br>Loss<br>Members |
|-----------|--------------|------------------|------------------------|----------------|--------------------|----------------------|---------------------|--------------------------|-----------------------------|--------------------------|
| 2017-2018 | 1            | 9                | -8                     | 116            | 28                 | 5                    | 15                  | 164                      | 320                         | -156                     |
| 2018-2019 | 1            | 4                | -3                     | 98             | 24                 | 14                   | 16                  | 152                      | 174                         | -22                      |
| 2019-2020 | 0            | 0                | 0                      | 64             | 11                 | 3                    | 4                   | 82                       | 163                         | -81                      |
| 2020-2021 | 0            | 3                | -3                     | 33             | 5                  | 3                    | 5                   | 46                       | 170                         | -124                     |
| 2021-2022 | 0            | 6                | -6                     | 56             | 1                  | 39                   | 22                  | 118                      | 195                         | -77                      |
| Average   | 0            | 4                | -4                     | 73             | 14                 | 13                   | 12                  | 112                      | 204                         | -92                      |