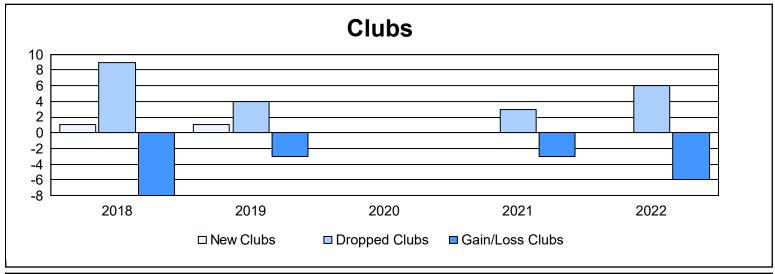

District 31 L

As of June 2022 Cumulative

| Year      | New<br>Clubs | Dropped<br>Clubs | Gain/<br>Loss<br>Clubs | New<br>Members | Charter<br>Members | Reinstate<br>Members | Transfer<br>Members | Total<br>Member<br>Added | Total<br>Members<br>Dropped | Gain/<br>Loss<br>Members |
|-----------|--------------|------------------|------------------------|----------------|--------------------|----------------------|---------------------|--------------------------|-----------------------------|--------------------------|
| 2017-2018 | 1            | 9                | -8                     | 116            | 28                 | 5                    | 15                  | 164                      | 320                         | -156                     |
| 2018-2019 | 1            | 4                | -3                     | 98             | 24                 | 14                   | 16                  | 152                      | 174                         | -22                      |
| 2019-2020 | 0            | 0                | 0                      | 64             | 11                 | 3                    | 4                   | 82                       | 163                         | -81                      |
| 2020-2021 | 0            | 3                | -3                     | 33             | 5                  | 3                    | 5                   | 46                       | 170                         | -124                     |
| 2021-2022 | 0            | 6                | -6                     | 56             | 1                  | 39                   | 22                  | 118                      | 195                         | -77                      |
| Average   | 0            | 4                | -4                     | 73             | 14                 | 13                   | 12                  | 112                      | 204                         | -92                      |