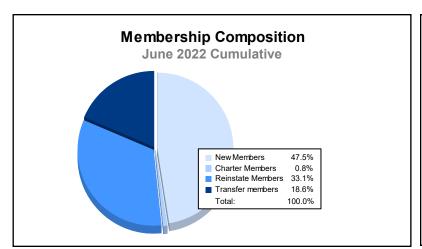

District 31 L

As of June 2022 Cumulative

| Year      | New<br>Clubs | Dropped<br>Clubs | Gain/<br>Loss<br>Clubs | New<br>Members | Charter<br>Members | Reinstate<br>Members | Transfer<br>Members | Total<br>Member<br>Added | Total<br>Members<br>Dropped | Gain/<br>Loss<br>Members |
|-----------|--------------|------------------|------------------------|----------------|--------------------|----------------------|---------------------|--------------------------|-----------------------------|--------------------------|
| 2017-2018 | 1            | 9                | -8                     | 116            | 28                 | 5                    | 15                  | 164                      | 320                         | -156                     |
| 2018-2019 | 1            | 4                | -3                     | 98             | 24                 | 14                   | 16                  | 152                      | 174                         | -22                      |
| 2019-2020 | 0            | 0                | 0                      | 64             | 11                 | 3                    | 4                   | 82                       | 163                         | -81                      |
| 2020-2021 | 0            | 3                | -3                     | 33             | 5                  | 3                    | 5                   | 46                       | 170                         | -124                     |
| 2021-2022 | 0            | 6                | -6                     | 56             | 1                  | 39                   | 22                  | 118                      | 195                         | -77                      |
| Average   | 0            | 4                | -4                     | 73             | 14                 | 13                   | 12                  | 112                      | 204                         | -92                      |